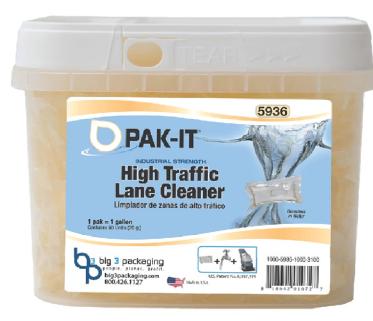

## High Traffic Lane Cleaner

Find more information www.pakit.com • 1-866-MY PAKIT

Search Online "PAK-IT 5936"

Technical Data Pak Size: 20 Grams Solubility in Water: Complete pH at Use Dilution: 7.5 ± 0.5 Color: Clear, Colorless Fragrance: Sassafras Phosphates: None

| Size     | Individual SKU | Case SKU     |
|----------|----------------|--------------|
| 2ct Clam | pak59362       | pak59362-100 |
| 50ct Tub | pak593650      | pak593650-4  |